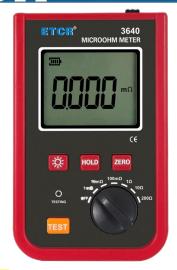

## **Product features**

- 1. The meter is light, easy to operate and carry. With swift line resistance calibration function, measurement more accuracy.
- 2. Adopt with double-arm bridge method to accurate measurement, now need to calibrate the line resistance.
- 3. Equip with Large capacity rechargeable lithium battery

## **Measurement Gear & Accuracy**

| Gear  | Accuracy      | Resolution | Test Current |
|-------|---------------|------------|--------------|
| 1mΩ   | ±0.1%FS±10dgt | 1uΩ        | ≤ 5A         |
| 10mΩ  |               | 10uΩ       | ≤ 4A         |
| 100mΩ |               | 0.1mΩ      | ≤ 2A         |
| 1Ω    |               | 1mΩ        | ≤1A          |
| 10Ω   |               | 0.01Ω      | ≤100mA       |
| 200Ω  |               | 0.1Ω       | ≤10mA        |

| Too | ho |      | C  | aaifia | -41   |
|-----|----|------|----|--------|-------|
| rec | mn | ıcaı | SD | ecilic | ation |

| Power Supply          | DC 7.4V 2600mAh, rechargeable lithium battery                         |  |  |
|-----------------------|-----------------------------------------------------------------------|--|--|
| Range                 | 1uΩ~200Ω                                                              |  |  |
| Detection Method      | Precision 4-wire method, AC/DC 2 channel simultaneous detection       |  |  |
| Data Storage          | 200 groups (power down or replace the battery will not lose the data) |  |  |
| Backlight function    | Yes, suitable to the dark site                                        |  |  |
| Test Wire             | 2 sets: Red/Black each 1 set, length 0.8m                             |  |  |
| Backlight Function    | Yes, suitable to the dim place                                        |  |  |
| Inspection Function   | Yes                                                                   |  |  |
| Display Mode          | Display area: 58.5mmX46mm                                             |  |  |
| Low Voltage Indicator | When low battery voltage symbol display, remind to charge in time     |  |  |
| Host Meter Dimension  | 159mmX100mmX66mm                                                      |  |  |
| Weight                | Total weight: about 640g( include accessories)                        |  |  |
| Working Temperature   | -10°C~40°C; below 80%RH                                               |  |  |
| Store Temperature     | -10°C~60°C; below 70%RH                                               |  |  |
| Withstand Voltage     | AC 3700V/rms(between housing and screws)                              |  |  |
| Accessories           | Meter: 1PCS; Test wires: 1 set; Charger:1PCS; Cloth Bag: 1PCS         |  |  |