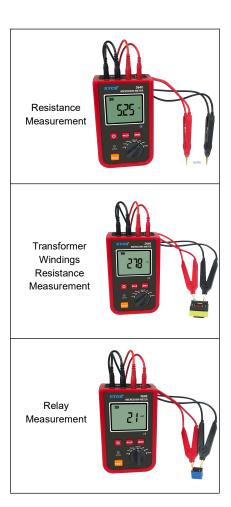

## **Product Function**

Apply to measuring the wire resistance of cables, the contact resistance of switches, connectors and relays, the DC resistance of coils, motors and transformers windings, and the connection resistance of the connecting conductor between the metal riveting, the metal components, the ground grid and the ground pole, etc..